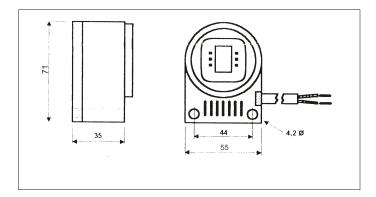

Electronic ballast with integrated fixture for use with compact fluorescent lamps. Suitable for OEM as well as for refitting from incandescent lamps to energy saving compact fluorescent lamps.

| <b>Technical Data</b>                                                         |                                                                                                                                              |
|-------------------------------------------------------------------------------|----------------------------------------------------------------------------------------------------------------------------------------------|
| Type                                                                          | AT 513 XE-D                                                                                                                                  |
| Voltage                                                                       | 200 - 240 V AC (50 - 60 Hz), 198 - 300 V DC                                                                                                  |
| Nominal lamp wattage                                                          | (5), 7, 9, 10, 11, 13 Watt                                                                                                                   |
| Socket                                                                        | G 23, GX 24 d-1, GX 24 q-1                                                                                                                   |
| Loss                                                                          | ca. 1,5 Watt                                                                                                                                 |
| Operating temperature                                                         | -5° - + 50°                                                                                                                                  |
| Weight                                                                        | 95 g                                                                                                                                         |
| Length of supply cable                                                        | 0,25 m (ask for longer cable)                                                                                                                |
| Orientation                                                                   | any                                                                                                                                          |
| EMC                                                                           | EN 60928, EN 55015, EN 61000-3-2/3, EN 61547                                                                                                 |
| Standards met                                                                 | SEV, CE, EN 60598-2-1                                                                                                                        |
| Colour                                                                        | white                                                                                                                                        |
| Extras                                                                        | rectangular mounting, cable for low temperature start                                                                                        |
| All data according to best knowledge. Changes may occur without notice. Jan04 | ARCOTRONIC AG Forschung Licht- und Elektrotechnik Heinrichstr. 69, 8005 Zürich  Telefon 01 / 271 29 91 01 / 271 63 10 Telefax 01 / 271 63 17 |