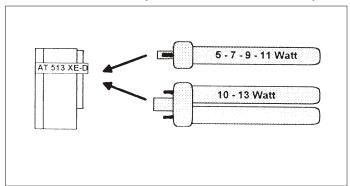

## Electronic Ballast with integrated fixture

*AT 513 XE - D* 

for use with compact fluorescent lamps

- Preheat Start
- flickerfree
- no noise
- low temperature of case
- extended lifetime of lamp
- for all Lamps 7 13 Watt
- 90° turnable fixture
- suitable for emergency lighting
- easy installation
- SEV approved

Electronic ballast with integrated fixture for use with compact fluorescent lamps. Suitable for OEM as well as for refitting from incandescent lamps to energy saving compact fluorescent lamps.

| <b>Technical Data</b>                                                         |                                                                                                                                              |
|-------------------------------------------------------------------------------|----------------------------------------------------------------------------------------------------------------------------------------------|
| Type                                                                          | AT 513 XE-D                                                                                                                                  |
| Voltage                                                                       | 200 - 240 V AC (50 - 60 Hz), 198 - 300 V DC                                                                                                  |
| Nominal lamp wattage                                                          | (5), 7, 9, 10, 11, 13 Watt                                                                                                                   |
| Socket                                                                        | G 23, GX 24 d-1, GX 24 q-1                                                                                                                   |
| Loss                                                                          | ca. 1,5 Watt                                                                                                                                 |
| Operating temperature                                                         | -5° - + 50°                                                                                                                                  |
| Weight                                                                        | 95 g                                                                                                                                         |
| Length of supply cable                                                        | 0,25 m (ask for longer cable)                                                                                                                |
| Orientation                                                                   | any                                                                                                                                          |
| EMC                                                                           | EN 60928, EN 55015, EN 61000-3-2/3, EN 61547                                                                                                 |
| Standards met                                                                 | SEV, CE, EN 60598-2-1                                                                                                                        |
| Colour                                                                        | white                                                                                                                                        |
| Extras                                                                        | rectangular mounting, cable for low temperature start                                                                                        |
| All data according to best knowledge. Changes may occur without notice. Jan04 | ARCOTRONIC AG Forschung Licht- und Elektrotechnik Heinrichstr. 69, 8005 Zürich  Telefon 01 / 271 29 91 01 / 271 63 10 Telefax 01 / 271 63 17 |